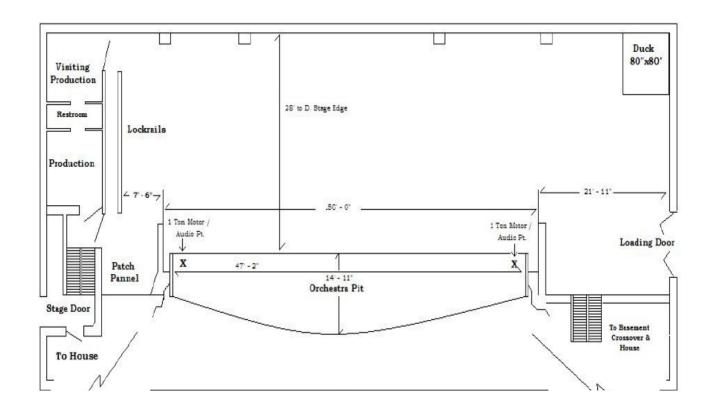

Notes: Meal Times will be discussed in the Advance Process

| STAGE DETAILS           |                                                                    |  |  |  |
|-------------------------|--------------------------------------------------------------------|--|--|--|
| STAGE HEIGHT            | 3'                                                                 |  |  |  |
| STAGE WIDTH             | 50'                                                                |  |  |  |
| STAGE DEPTH             | 28' 11"                                                            |  |  |  |
| FULL BLACK DEPTH        | Approx. 27'                                                        |  |  |  |
| ANTE-PROSCENIUM WIDTH   | 47' 2" wide x 33' height                                           |  |  |  |
| TEMP OR FIXED STAGE     | Fixed Tongue and Groove                                            |  |  |  |
| WINGS                   | SR usable 7' 6" X 20', SL usable 21' 11" by 20'                    |  |  |  |
| ELEVATOR ORCHESTRA PIT  | Fully Functioning will lower upon FOH Load-in                      |  |  |  |
| DRESSING ROOM CASES     | 1-Ton Chain Motor to hoist to 47" x 62" trunk doors                |  |  |  |
| LOADING DETAILS         | Alley to Stage Door, Stage Door To Stage                           |  |  |  |
| PUSH DETAILS            | Ramp off the truck to Load Door, Ramp Down from Load Door to Stage |  |  |  |
| STAIRS                  | Dressing room side only                                            |  |  |  |
| LIFTS                   | Minimal                                                            |  |  |  |
| BARRIER DETAILS         | Blow-through Steel MOJO Style                                      |  |  |  |
| DISTANCE - STAGE TO FOH | 60'                                                                |  |  |  |
| FOH DIMENSIONS          | 10'10" depth x 23' wide                                            |  |  |  |
| CABLE RUN TO FOH        | 175' beneath                                                       |  |  |  |
| POWER                   | Below the Stage                                                    |  |  |  |