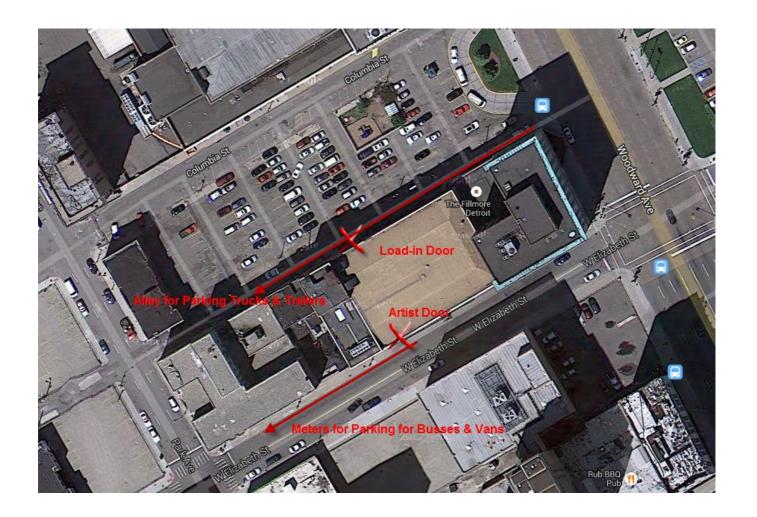

| STAGE LOADING DOOR      |                                |  |
|-------------------------|--------------------------------|--|
| DIMENSIONS 10'W x 12' H |                                |  |
| LOCATION                | Stage Left Access to the Alley |  |
| RAMP                    | 14' Aluminum Ramp              |  |