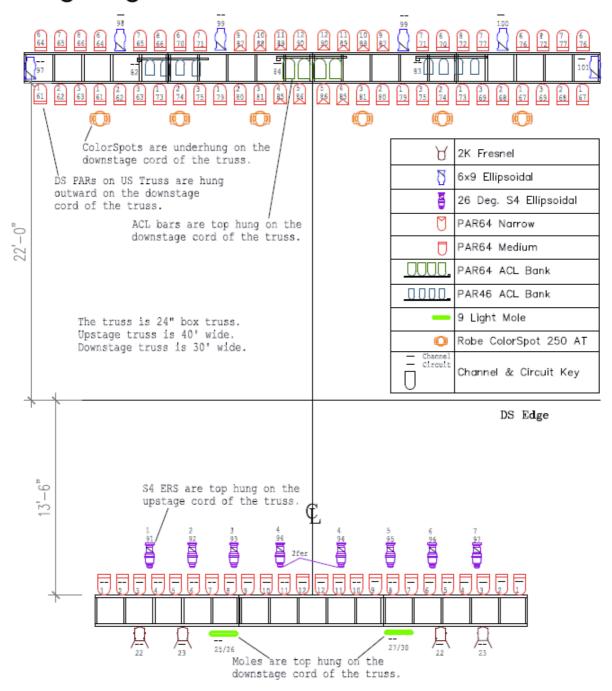

| HOUSE LIGHTING  |             |  |
|-----------------|-------------|--|
| RIGGING PLOT    | Full Grid   |  |
| LIGHTING PLOT   | Next Page   |  |
| BACKDROP BARS   | 3 Available |  |
| FIXTURE DETAILS | Next Page   |  |

| HOUSE LIGHTING                                                                                                                  |                                                                                                                     |  |
|---------------------------------------------------------------------------------------------------------------------------------|---------------------------------------------------------------------------------------------------------------------|--|
| CONSOLE AVOLITES Tiger Touch II with Fader Wing                                                                                 |                                                                                                                     |  |
| HOUSE SPOTS (2) Lycian 1290 XLT 2K & (2) Lycian 1.2K                                                                            |                                                                                                                     |  |
| LIGHTING RIG- DOWNSTAGE 30' Truss with (24) PAR 64-1k, (8) Source 4 Lekos, (2) Mole Fayes, (13' 6" from Downstage Edge Fresnels |                                                                                                                     |  |
| LIGHTING RIG- UPSTAGE 22' from the Downstage Edge                                                                               | 40' Truss with (52) PAR 64-1k, (6) 6x9 Lekos, (3) ACL Racks, (6) ROBE Colorspot 250XT Movers, (5) Dataflash 1,000's |  |
| HAZER                                                                                                                           | Ultratec Radiance (Upstage Stage Right)                                                                             |  |

## THE FILLMORE DETROIT Lighting Plot

| RIGGING                 |                                                      |  |
|-------------------------|------------------------------------------------------|--|
| STAGE FLOOR TO THE GRID | 75'                                                  |  |
| FLY RAIL                | LOCATED STAGE RIGHT AT STAGE LEVEL                   |  |
| DROPS/ DRAPERY/ PROPS   | Please provide Certificate of Flame Resistance to PM |  |
| DROPS                   | THREE Pipes available, please send approx. weights   |  |